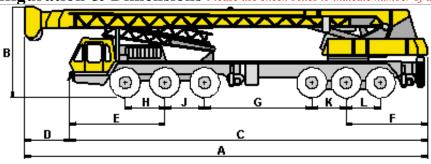

| <u>Dimensions (metres):</u>                             |  | Inter-axle Spacings (metres): |  |
|---------------------------------------------------------|--|-------------------------------|--|
| A - Overall length (including derrick)                  |  | G -                           |  |
| B - Overall Height                                      |  | H -                           |  |
| Overall Width                                           |  | J -                           |  |
| C - Length of Carrier                                   |  | K -                           |  |
| D+E - Effective Derrick Overhang                        |  | L -                           |  |
| F - Effective Rear Overhang (measured from turn centre) |  |                               |  |
| Track Width                                             |  |                               |  |