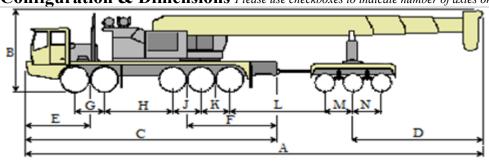

### Multi-trip Overweight Permit Request for Carrier Style Mobile Cranes

| Part 1, Application               |                          |                                     |  |  |  |
|-----------------------------------|--------------------------|-------------------------------------|--|--|--|
| Name of Organization:             |                          | MVID:                               |  |  |  |
| Contact Name:                     | Phone Number:            |                                     |  |  |  |
| Contact Email:                    |                          |                                     |  |  |  |
| Part 2, Vehicle Information       |                          |                                     |  |  |  |
| Unit Number:                      | Plate Number: (include   | e jurisdiction)                     |  |  |  |
| Make:                             | Model:                   |                                     |  |  |  |
| Serial Number:                    | Registered GVW:          |                                     |  |  |  |
| Part 3 Configuration & Dimensions | Please use checkhoves to | indicate number of arles on vehicle |  |  |  |

| <b>Dimensions:</b>                     | Inter-axle Spacings: |
|----------------------------------------|----------------------|
| A - Overall length                     | G -                  |
| B – Overall height                     | H -                  |
| Overall width                          | J -                  |
| C – Length of carrier                  | K -                  |
| D - Effective rear overhang with Dolly | L -                  |
| E – Effective Front Overhang           | M -                  |
| F – Effective Rear Overhang of Carrier | N -                  |