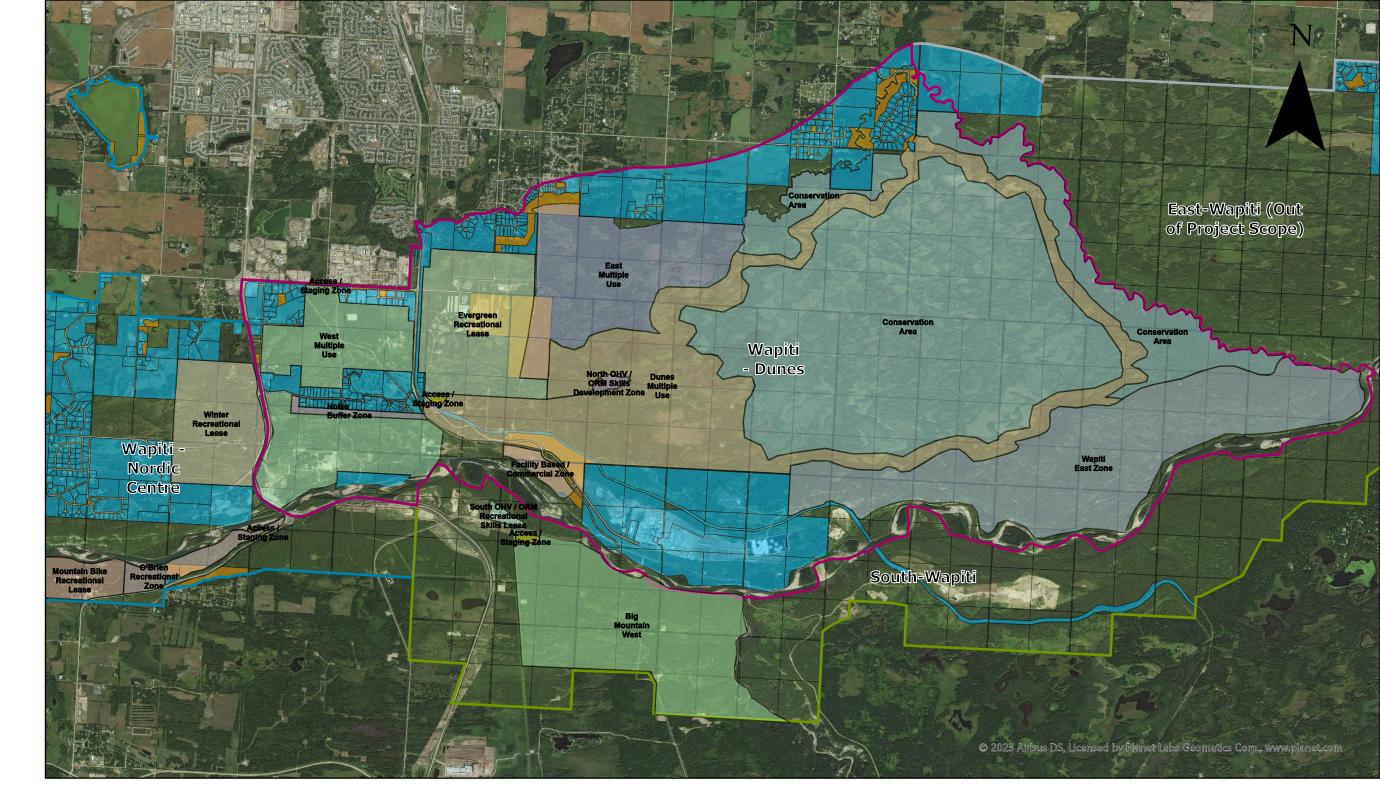

## Legend

### Crown Classification

Municipal

Private

Provincial

### Wapiti Boundary

East-Wapiti (Out of Project Scope)

South-Wapiti

Wapiti - Dunes

Wapiti - Nordic Centre

## TrailExperienceZone

Access / Staging Zone

Big Mountain West

Conservation Area

Dunes Multiple Use

East Multiple Use

Evergreen Recreational

Lease
Facility Based /

Commercial Zone

Mountain Bike Recreational Lease

Noise Buffer Zone

North OHV / ORM Skills Development Zone

O'Brien Recreational Zone

South OHV / ORM Recreational Skills Lease

Wapiti East Zone

West Multiple Use

Winter Recreational Lease

# Proposed Wapiti Trail Experience Zones

Scale: 1:74,500

1 0.5 0 1 2 3 4

Kilometers