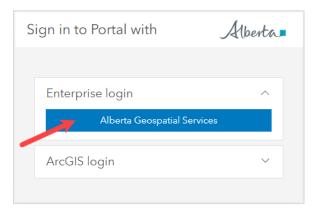

Go to the Alberta Geospatial Services Platform (AGSP) Portal and click on the "Sign In" button.

Click the blue "Alberta Geospatial Services" button.

Then Click "MyAlberta Digital ID for Business" or "MyAlberta Digital ID" button.