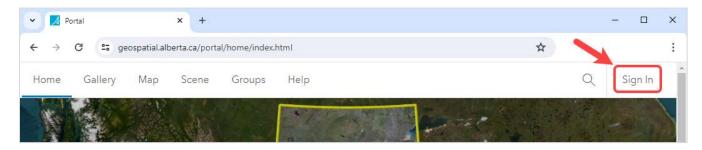

Go to the Alberta Geospatial Services Platform (AGSP) Portal and click on the "Sign In" button.

Click the blue "Alberta Geospatial Services" button.

Then Click "MyAlberta Digital ID for Business" or "MyAlberta Digital ID" button.