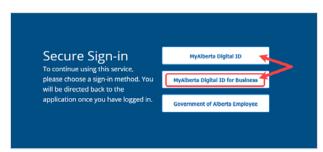

Go to the Alberta Geospatial Services Platform (AGSP) Portal and click on the "Sign In" button.

Click the blue "Alberta Geospatial Services" button.

Then Click "MyAlberta Digital ID for Business" or "MyAlberta Digital ID" button.

**Enter** your "MyAlberta Digital ID for Business" or "MyAlberta Digital ID" username and password. Once signed in, you will be redirected back to the AGSP Portal.

For additional support, contact the Geospatial Services Support Team at SA.AGSP@gov.ab.ca.