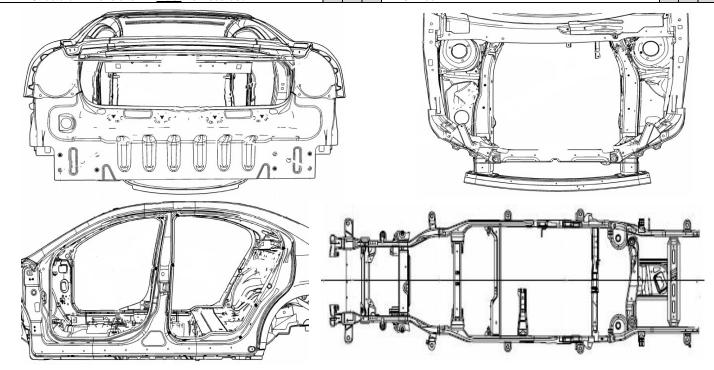

# NOTES:

| Section                                                     | n 12 | 2 St | ruct | tural Integrity |   |   |    |
|-------------------------------------------------------------|------|------|------|-----------------|---|---|----|
| Component                                                   | Р    | F    | NA   | Component       | Р | F | NA |
| 12.1. Documentation                                         |      |      |      | 12.5. Frame     |   |   |    |
| 12.2. Vehicle Identification Number                         |      |      |      | 12.6. Roof      |   |   |    |
| 12.3. Body - General                                        |      |      |      | 12.7. Pillars   |   |   |    |
| 12.4. Structural Dimensions –*** <b>Must</b> Be Recorded*** |      |      |      | 12.8. Floor     |   |   |    |