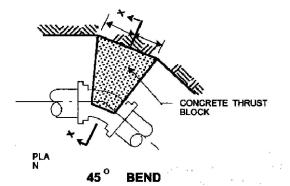

NOTES:

- MAINTAIN CLEARANCE OF 80 mm FROM FACE OF BELL TO CONCRETE THIS BLOCKING DESIGN APPLIES ONLY WHERE 1035 kPg PRESSURE IS NOT EXCEEDED А. В.
- C. ALL DIMENSIONS ARE IN MILLIMETERS UNLESS OTHEREWISE SHOWN D. PROVIDE POLYETHYLENE FILM BETWEEN CONCRETE AND FITTINGS E. CONCRETE STRENGTH SHOULD BE 25 mPa, TYPE HS CEMENT F. REFER TO SPECIFICATIONS

Horizontal Thrust Block Detail