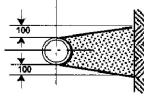

SECTION X - X

REDUCER

| MINIMUM DIMENSIONS |           |           |           |
|--------------------|-----------|-----------|-----------|
| PIPE SIZE<br>(mm)  | A<br>(mm) | B<br>(mm) | C<br>(៣៣) |
| 100                | 150       | 150       | 150       |
| 150                | 230       | 230       | 200       |
| 200                | 230       | 300       | 200       |
| 250                | 300       | 380       | 250       |
| 300                | 380       | 450       | 300       |
| 350                | 450       | 550       | 380       |

NOTES:

- MAINTAIN CLEARANCE OF 80 mm FROM FACE OF BELL TO CONCRETE THIS BLOCKING DESIGN APPLIES ONLY WHERE 1035 kPg PRESSURE IS NOT EXCEEDED А. В.
- C. ALL DIMENSIONS ARE IN MILLIMETERS UNLESS OTHEREWISE SHOWN D. PROVIDE POLYETHYLENE FILM BETWEEN CONCRETE AND FITTINGS E. CONCRETE STRENGTH SHOULD BE 25 mPa, TYPE HS CEMENT F. REFER TO SPECIFICATIONS