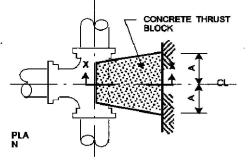

NOTES:

- MAINTAIN CLEARANCE OF 80 mm FROM FACE OF BELL TO CONCRETE THIS BLOCKING DESIGN APPLIES ONLY WHERE 1035 kPg PRESSURE IS NOT EXCEEDED А. В.
- C. ALL DIMENSIONS ARE IN MILLIMETERS UNLESS OTHEREWISE SHOWN D. PROVIDE POLYETHYLENE FILM BETWEEN CONCRETE AND FITTINGS E. CONCRETE STRENGTH SHOULD BE 25 mPa, TYPE HS CEMENT F. REFER TO SPECIFICATIONS

Horizontal Thrust Block Detail