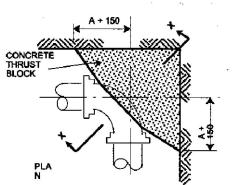

NOTES:

- MAINTAIN CLEARANCE OF 80 mm FROM FACE OF BELL TO CONCRETE THIS BLOCKING DESIGN APPLIES ONLY WHERE 1035 kPg PRESSURE IS NOT EXCEEDED А. В.
- C. ALL DIMENSIONS ARE IN MILLIMETERS UNLESS OTHEREWISE SHOWN D. PROVIDE POLYETHYLENE FILM BETWEEN CONCRETE AND FITTINGS E. CONCRETE STRENGTH SHOULD BE 25 mPa, TYPE HS CEMENT F. REFER TO SPECIFICATIONS

Horizontal Thrust Block Detail