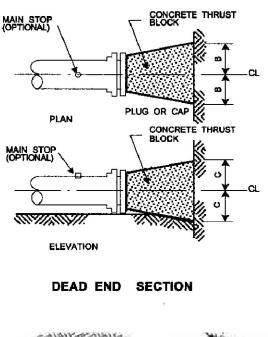

SECTION X - X

REDUCER

| MINIMUM DIMENSIONS |           |           |           |
|--------------------|-----------|-----------|-----------|
| PIPE SIZE<br>(mm)  | A<br>(mm) | B<br>(mm) | C<br>(៣៣) |
| 100                | 150       | 150       | 150       |
| 150                | 230       | 230       | 200       |
| 200                | 230       | 300       | 200       |
| 250                | 300       | 380       | 250       |
| 300                | 380       | 450       | 300       |
| 350                | 450       | 550       | 380       |

NOTES:

- MAINTAIN CLEARANCE OF 80 mm FROM FACE OF BELL TO CONCRETE THIS BLOCKING DESIGN APPLIES ONLY WHERE 1035 kPg PRESSURE IS NOT EXCEEDED А. В.
- C. ALL DIMENSIONS ARE IN MILLIMETERS UNLESS OTHEREWISE SHOWN D. PROVIDE POLYETHYLENE FILM BETWEEN CONCRETE AND FITTINGS E. CONCRETE STRENGTH SHOULD BE 25 mPa, TYPE HS CEMENT F. REFER TO SPECIFICATIONS

Horizontal Thrust Block Detail