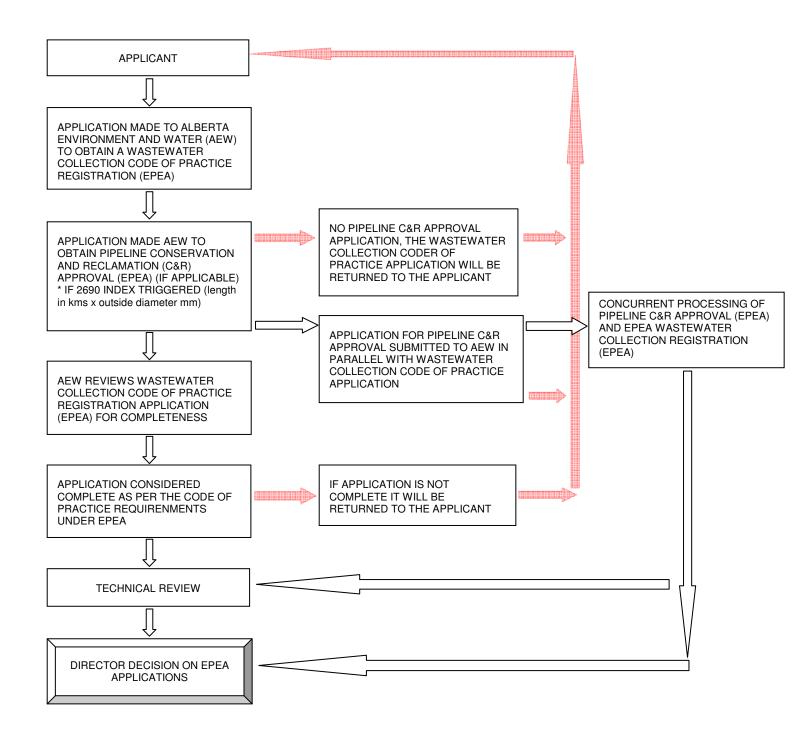

Wastewater systems consisting solely of a wastewater collection system includes sewers, valves, fittings, pumping / lift stations, and collection systems. For your information, the general steps and procedures that are followed when reviewing and issuing a Registration for municipal wastewater collection systems is illustrated by the attached flow chart (Figure 1).

FIGURE 1: THE PROCEDURE FOR A CODE OF PRACTICE REGISTRATION FOR WASTEWATER SYSTEMS CONSISTING SOLELY OF A WASTEWATER COLLECTION SYSTEM