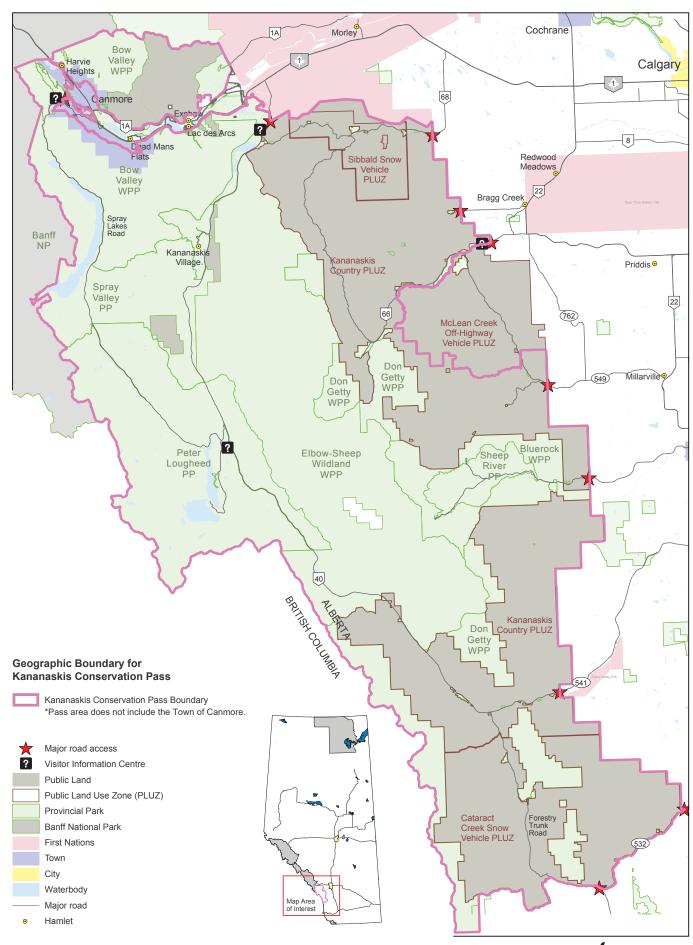

# Included sites

Total area: 428,058 hectares

## **Provincial Parks and Protected Areas**

#### **Provincial Parks**

Bow Valley

Canmore Nordic Centre

Peter Lougheed Sheep River

Spray Valley

#### **Provincial Recreation Areas**

Cat Creek
Cataract Creek
Cobble Flats
Dawson
Elbow Falls

Elbow River

Elbow River Launch Etherington Creek

Evan-Thomas
Fitzsimmons Creek

Gooseberry Heart Creek Highwood

Highwood Compound Highwood Junction Indian Graves Ing's Mine

Jumpingpound Creek

Lantern Creek Lineham Little Elbow

Lusk Creek

Mesa Butte

Mist Creek

Moose Mountain Trailhead

North Fork

Old Baldy Pass Trail

Picklejar Pine Grove Pinetop Sentinel Sibbald Lake

Sibbald Meadows Pond Sibbald Viewpoint Stoney Creek Strawberry Trout Pond Ware Creek

West Bragg Creek Wildhorse Wolf Creek

#### **Wildland Provincial Parks**

Bluerock Bow Valley Don Getty Elbow-Sheep

## **Public Land Recreation Areas**

Jumpingpound Demonstration Barrier Lake

### **Public Land Use Zones**

Cataract Creek Snow Vehicle Sibbald Snow Vehicle Kananaskis Country