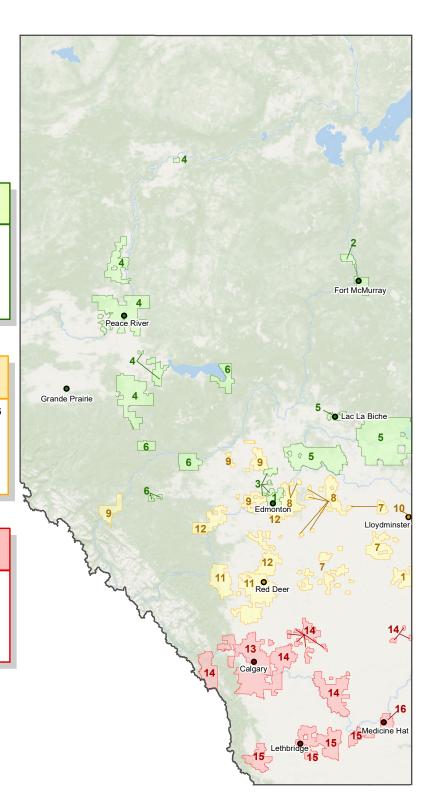

## Separate School Districts & Regional Divisions Learning Facilities Branch - North, Central and **South Regions**

## NORTH REGION **Director: Greg Leitch**

- 1. Edmonton Catholic Separate School District No. 7
- 2. Fort McMurray Roman Catholic Separate School District No. 32
- 3. Greater St. Albert Roman Catholic Separate School District No. 734
- 4. Holy Family Catholic Regional Division No. 37
- 5. Lakeland Roman Catholic Separate School District No. 150
- 6. Living Waters Catholic Regional Division No. 42

## **CENTRAL REGION Director: Tony Hodge**

- East Central Alberta Catholic Separate Schools Regional Division No. 16
- Elk Island Catholic Separate Regional Division No. 41
- Evergreen Catholic Separate Regional Division No. 2
- 10. Lloydminster Roman Catholic Separate School Division
- 11. Red Deer Catholic Regional Division No. 39
- 12. St. Thomas Aguinas Roman Catholic Separate Regional Division No. 38

## **SOUTH REGION Director: Sean Siegers**

- 13. Calgary Roman Catholic Separate School District No. 1
- 14. Christ the Redeemer Catholic Separate Regional Division No. 3
- 15. Holy Spirit Roman Catholic Separate Regional Division No. 4
- 16. Medicine Hat Catholic Separate Regional Division No. 20