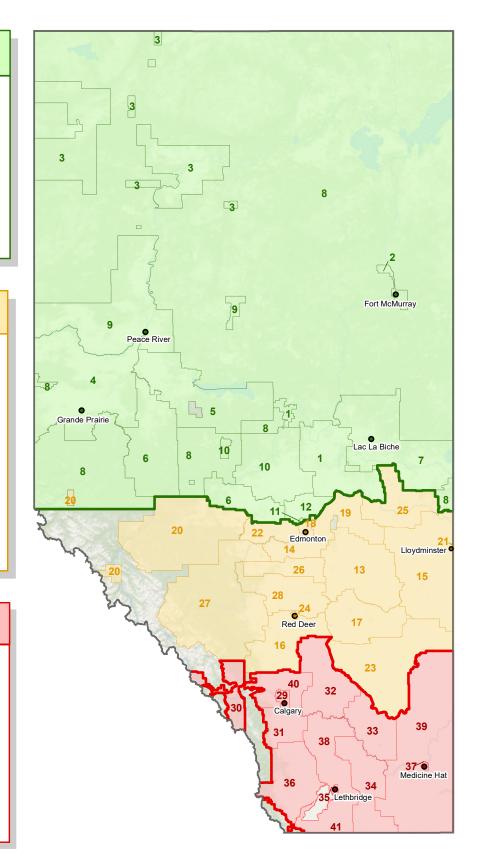

# Public School Districts & Regional Divisions Learning Facilities Branch - North, Central and South Regions

## NORTH REGION

#### **Director: Greg Leitch**

- Aspen View Public School Division No. 78
- 2. Fort McMurray School District No. 2833
- 3. Fort Vermilion School Division No. 52
- 4. Grande Prairie School District No. 2357
- 5. High Prairie School Division No. 48
- 6. Northern Gateway Regional Division No. 10
- 7. Northern Lights School Division No. 69
- 8. Northland School Division No. 61
- 9. Peace River School Division No. 10
- 10. Pembina Hills Regional Division No. 7
- 11. St. Albert Public School District No. 5565
- 12. Sturgeon School Division No. 24

## CENTRAL REGION

## **Director: Tony Hodge**

- 13. Battle River Regional Division No. 31
- 14. Black Gold Regional Division No. 18
- 15. Buffalo Trail Public Schools Regional Division No. 28
- 16. Chinook's Edge School Division No. 73
- 17. Clearview School Division No. 71
- 18. Edmonton School District No. 7
- 19. Elk Island Public Schools Regional Division No. 14
- 20. Grande Yellowhead Public School Division No. 77
- 21. Lloydminster Public School Division
- 22. Parkland School Division No. 70
- 23. Prairie Land Regional Division No. 25
- 24. Red Deer Public School District No. 104
- 25. St. Paul Education Regional Division No. 1
- 26. Wetaskiwin Regional Division No. 11
- 27. Wild Rose School Division No. 66
- 28. Wolf Creek School Division No. 72

## **SOUTH REGION Director: Sean Siegers**

### 29. Calgary School District No. 19

- 30. Canadian Rockies Regional Division No. 12
- 31. Foothills School Division No. 38
- 32. Golden Hills School Division No. 75
- 33. Grasslands Regional Division No. 6
- 34. Horizon School Division No. 67
- 35. Lethbridge School District No. 51
- 36. Livingstone Range School Division No. 68
- 37. Medicine Hat School District No. 76
- 38. Palliser Regional Division No. 26
- 39. Prairie Rose School Division No. 8
- 40. Rocky View School Division No. 41
- 41. Westwind School Division No. 74