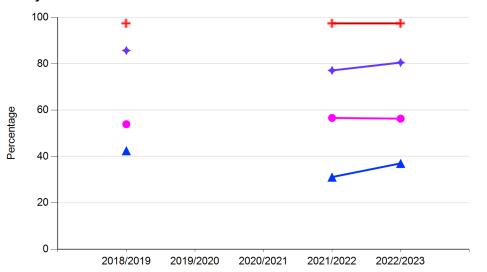

## **Chemistry 30**

|                    | 2018/2019 | 2019/2020* | 2020/2021* | 2021/2022** | 2022/2023 |
|--------------------|-----------|------------|------------|-------------|-----------|
| Number of Students | 18566     | n/a        | n/a        | 10208       | 18364     |
| School Excellence  | 53.9      | n/a        | n/a        | 56.6        | 56.3      |
| School Acceptable  | 97.3      | n/a        | n/a        | 97.4        | 97.4      |
| Diploma Excellence | 42.5      | n/a        | n/a        | 31.1        | 37.0      |
| Diploma Acceptable | 85.7      | n/a        | n/a        | 77.1        | 80.5      |

<sup>\*</sup> Due to the COVID-19 pandemic, no reportable data is available for the 2019/2020 and the 2020/2021 school years.

<sup>\*\*</sup> The 2021/2022 results do not include the results of the January 2022 diploma exam administration as this administration was cancelled due to the COVID-19 context. As such, the 2021/2022 results are not comparable with previous years' results. Caution should be exercised when interpreting and comparing the results over time.