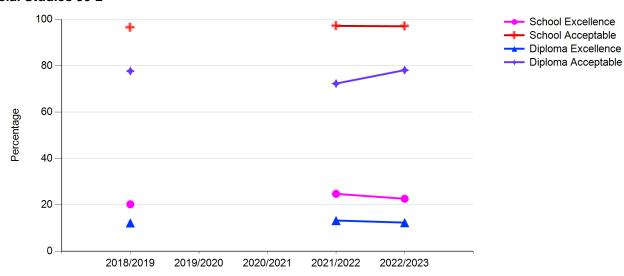

## **Five-Year Diploma Examination Results**

## **Province: Alberta**

### Social Studies 30-2

|                    | 2018/2019 | 2019/2020* | 2020/2021* | 2021/2022** | 2022/2023 |
|--------------------|-----------|------------|------------|-------------|-----------|
| Number of Students | 20820     | n/a        | n/a        | 11171       | 21045     |
| School Excellence  | 20.2      | n/a        | n/a        | 24.7        | 22.6      |
| School Acceptable  | 96.5      | n/a        | n/a        | 97.2        | 97.0      |
| Diploma Excellence | 12.2      | n/a        | n/a        | 13.2        | 12.3      |
| Diploma Acceptable | 77.7      | n/a        | n/a        | 72.3        | 78.1      |