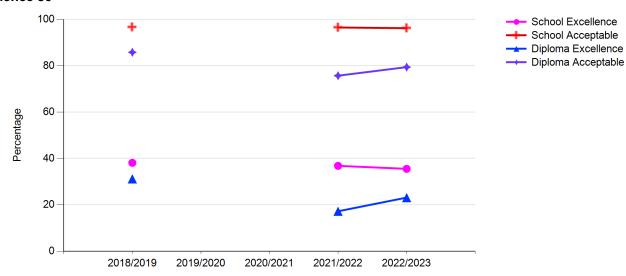

### Science 30

|                    | 2018/2019 | 2019/2020* | 2020/2021* | 2021/2022** | 2022/2023 |
|--------------------|-----------|------------|------------|-------------|-----------|
| Number of Students | 9687      | n/a        | n/a        | 4888        | 8007      |
| School Excellence  | 38.1      | n/a        | n/a        | 36.8        | 35.5      |
| School Acceptable  | 96.6      | n/a        | n/a        | 96.5        | 96.2      |
| Diploma Excellence | 31.2      | n/a        | n/a        | 17.2        | 23.1      |
| Diploma Acceptable | 85.8      | n/a        | n/a        | 75.7        | 79.4      |

<sup>\*</sup> Due to the COVID-19 pandemic, no reportable data is available for the 2019/2020 and the 2020/2021 school years.

<sup>\*\*</sup> The 2021/2022 results do not include the results of the January 2022 diploma exam administration as this administration was cancelled due to the COVID-19 context. As such, the 2021/2022 results are not comparable with previous years' results. Caution should be exercised when interpreting and comparing the results over time.