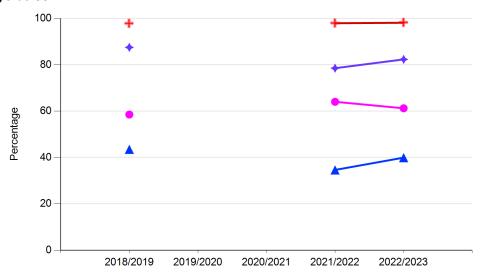

## Physics 30

|                    | 2018/2019 | 2019/2020* | 2020/2021* | 2021/2022** | 2022/2023 |
|--------------------|-----------|------------|------------|-------------|-----------|
| Number of Students | 9260      | n/a        | n/a        | 5561        | 9241      |
| School Excellence  | 58.5      | n/a        | n/a        | 64.0        | 61.2      |
| School Acceptable  | 97.8      | n/a        | n/a        | 97.9        | 98.1      |
| Diploma Excellence | 43.5      | n/a        | n/a        | 34.6        | 39.9      |
| Diploma Acceptable | 87.5      | n/a        | n/a        | 78.5        | 82.3      |

<sup>\*</sup> Due to the COVID-19 pandemic, no reportable data is available for the 2019/2020 and the 2020/2021 school years.

<sup>\*\*</sup> The 2021/2022 results do not include the results of the January 2022 diploma exam administration as this administration was cancelled due to the COVID-19 context. As such, the 2021/2022 results are not comparable with previous years' results. Caution should be exercised when interpreting and comparing the results over time.