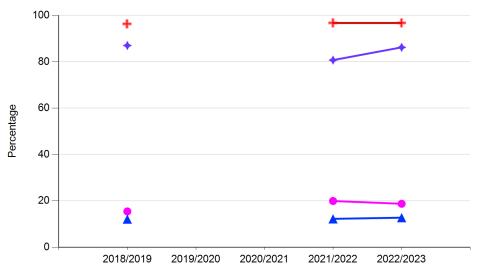

## **English Lang Arts 30-2**

|                    | 2018/2019 | 2019/2020* | 2020/2021* | 2021/2022** | 2022/2023 |
|--------------------|-----------|------------|------------|-------------|-----------|
| Number of Students | 16717     | n/a        | n/a        | 8924        | 17112     |
| School Excellence  | 15.4      | n/a        | n/a        | 19.9        | 18.7      |
| School Acceptable  | 96.2      | n/a        | n/a        | 96.7        | 96.7      |
| Diploma Excellence | 12.1      | n/a        | n/a        | 12.2        | 12.7      |
| Diploma Acceptable | 87.0      | n/a        | n/a        | 80.7        | 86.2      |

<sup>\*</sup> Due to the COVID-19 pandemic, no reportable data is available for the 2019/2020 and the 2020/2021 school years.

<sup>\*\*</sup> The 2021/2022 results do not include the results of the January 2022 diploma exam administration as this administration was cancelled due to the COVID-19 context. As such, the 2021/2022 results are not comparable with previous years' results. Caution should be exercised when interpreting and comparing the results over time.