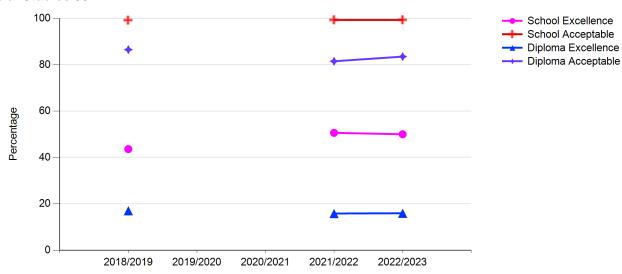

## **Five-Year Diploma Examination Results**

## **Province: Alberta**

### Social Studies 30-1

|                    | 2018/2019 | 2019/2020* | 2020/2021* | 2021/2022** | 2022/2023 |
|--------------------|-----------|------------|------------|-------------|-----------|
| Number of Students | 21660     | n/a        | n/a        | 13823       | 24023     |
| School Excellence  | 43.6      | n/a        | n/a        | 50.6        | 50.0      |
| School Acceptable  | 99.1      | n/a        | n/a        | 99.3        | 99.3      |
| Diploma Excellence | 17.0      | n/a        | n/a        | 15.8        | 15.9      |
| Diploma Acceptable | 86.5      | n/a        | n/a        | 81.5        | 83.5      |