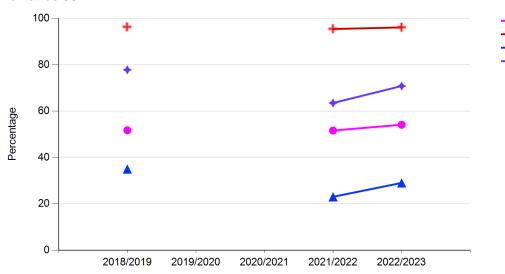

## **Five-Year Diploma Examination Results**

## **Province: Alberta**

### **Mathematics 30-1**

|                    | 2018/2019*** | 2019/2020* | 2020/2021* | 2021/2022** | 2022/2023 |
|--------------------|--------------|------------|------------|-------------|-----------|
| Number of Students | 19424        | n/a        | n/a        | 9111        | 19763     |
| School Excellence  | 51.7         | n/a        | n/a        | 51.6        | 54.1      |
| School Acceptable  | 96.2         | n/a        | n/a        | 95.4        | 96.1      |
| Diploma Excellence | 35.0         | n/a        | n/a        | 23.0        | 29.0      |
| Diploma Acceptable | 77.8         | n/a        | n/a        | 63.5        | 70.8      |

<sup>\*\*\*</sup>Starting in the 2018/2019 school year, a written-response component, worth 25% of the total exam mark, has been included in the exam.

School Excellence
School Acceptable
Diploma Excellence
Diploma Acceptable