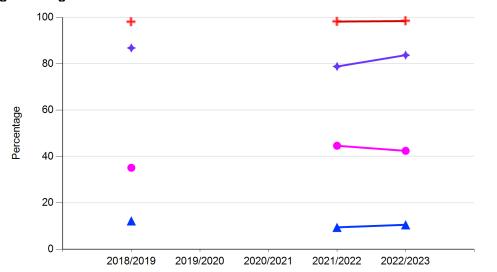

## **English Lang Arts 30-1**

|                    | 2018/2019 | 2019/2020* | 2020/2021* | 2021/2022** | 2022/2023 |
|--------------------|-----------|------------|------------|-------------|-----------|
| Number of Students | 29878     | n/a        | n/a        | 17385       | 31493     |
| School Excellence  | 35.1      | n/a        | n/a        | 44.6        | 42.4      |
| School Acceptable  | 98.0      | n/a        | n/a        | 98.2        | 98.4      |
| Diploma Excellence | 12.2      | n/a        | n/a        | 9.4         | 10.5      |
| Diploma Acceptable | 86.8      | n/a        | n/a        | 78.8        | 83.7      |

<sup>\*</sup> Due to the COVID-19 pandemic, no reportable data is available for the 2019/2020 and the 2020/2021 school years.

<sup>\*\*</sup> The 2021/2022 results do not include the results of the January 2022 diploma exam administration as this administration was cancelled due to the COVID-19 context. As such, the 2021/2022 results are not comparable with previous years' results. Caution should be exercised when interpreting and comparing the results over time.