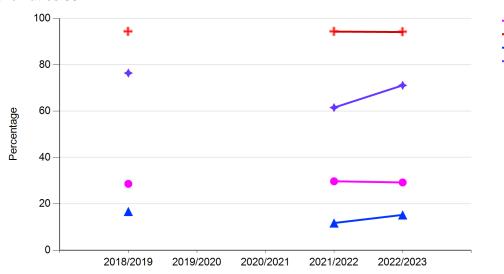

## **Five-Year Diploma Examination Results**

## **Province: Alberta**

### **Mathematics 30-2**

|                    | 2018/2019*** | 2019/2020* | 2020/2021* | 2021/2022** | 2022/2023 |
|--------------------|--------------|------------|------------|-------------|-----------|
| Number of Students | 14501        | n/a        | n/a        | 7875        | 14418     |
| School Excellence  | 28.6         | n/a        | n/a        | 29.7        | 29.2      |
| School Acceptable  | 94.3         | n/a        | n/a        | 94.3        | 94.1      |
| Diploma Excellence | 16.7         | n/a        | n/a        | 11.7        | 15.2      |
| Diploma Acceptable | 76.4         | n/a        | n/a        | 61.5        | 71.1      |

<sup>\*\*\*</sup>Starting in the 2018/2019 school year, a written-response component, worth 25% of the total exam mark, has been included in the exam.