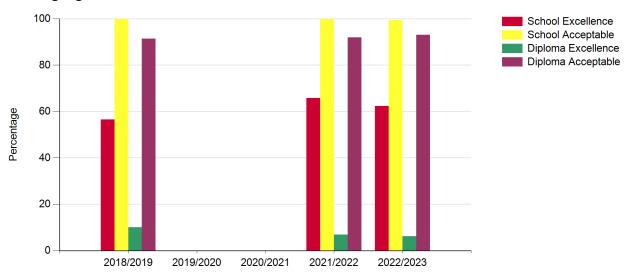

## French Language Arts 30-1

|                    | 2018/2019 | 2019/2020* | 2020/2021* | 2021/2022** | 2022/2023 |
|--------------------|-----------|------------|------------|-------------|-----------|
| Number of Students | 1215      | n/a        | n/a        | 666         | 1236      |
| School Excellence  | 56.6      | n/a        | n/a        | 65.8        | 62.3      |
| School Acceptable  | 99.8      | n/a        | n/a        | 99.8        | 99.4      |
| Diploma Excellence | 10.1      | n/a        | n/a        | 6.8         | 6.1       |
| Diploma Acceptable | 91.4      | n/a        | n/a        | 91.9        | 93.1      |

Due to the COVID-19 pandemic, no reportable data is available for the 2019/2020 and the 2020/2021 school years.

<sup>\*\*</sup> The 2021/2022 results do not include the results of the January 2022 diploma exam administration as this administration was cancelled due to the COVID-19 context. As such, the 2021/2022 results are not comparable with previous years' results. Caution should be exercised when interpreting and comparing the results over time.