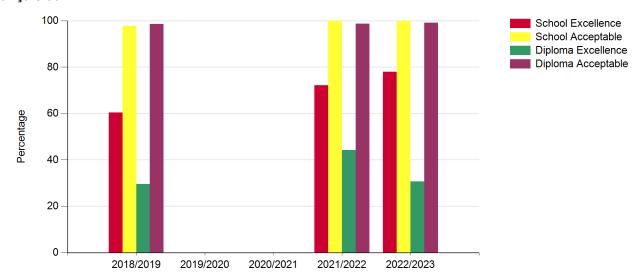

## Français 30-1

|                    | 2018/2019 | 2019/2020* | 2020/2021* | 2021/2022** | 2022/2023 |
|--------------------|-----------|------------|------------|-------------|-----------|
| Number of Students | 139       | n/a        | *          | 86          | 127       |
| School Excellence  | 60.4      | n/a        | *          | 72.1        | 78.0      |
| School Acceptable  | 97.8      | n/a        | *          | 100.0       | 100.0     |
| Diploma Excellence | 29.5      | n/a        | *          | 44.2        | 30.7      |
| Diploma Acceptable | 98.6      | n/a        | *          | 98.8        | 99.2      |

<sup>\*</sup> Due to the COVID-19 pandemic, no reportable data is available for the 2019/2020 and the 2020/2021 school years.

<sup>\*\*</sup> The 2021/2022 results do not include the results of the January 2022 diploma exam administration as this administration was cancelled due to the COVID-19 context. As such, the 2021/2022 results are not comparable with previous years' results. Caution should be exercised when interpreting and comparing the results over time.