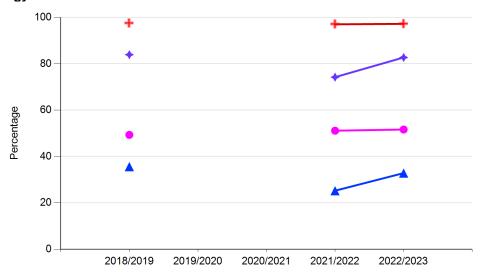

## **Biology 30**

|                    | 2018/2019 | 2019/2020* | 2020/2021* | 2021/2022** | 2022/2023 |
|--------------------|-----------|------------|------------|-------------|-----------|
| Number of Students | 22501     | n/a        | n/a        | 13471       | 23270     |
| School Excellence  | 49.3      | n/a        | n/a        | 51.1        | 51.6      |
| School Acceptable  | 97.5      | n/a        | n/a        | 97.0        | 97.2      |
| Diploma Excellence | 35.6      | n/a        | n/a        | 25.2        | 32.8      |
| Diploma Acceptable | 83.9      | n/a        | n/a        | 74.2        | 82.7      |

<sup>\*</sup> Due to the COVID-19 pandemic, no reportable data is available for the 2019/2020 and the 2020/2021 school years.

<sup>\*\*</sup> The 2021/2022 results do not include the results of the January 2022 diploma exam administration as this administration was cancelled due to the COVID-19 context. As such, the 2021/2022 results are not comparable with previous years' results. Caution should be exercised when interpreting and comparing the results over time.