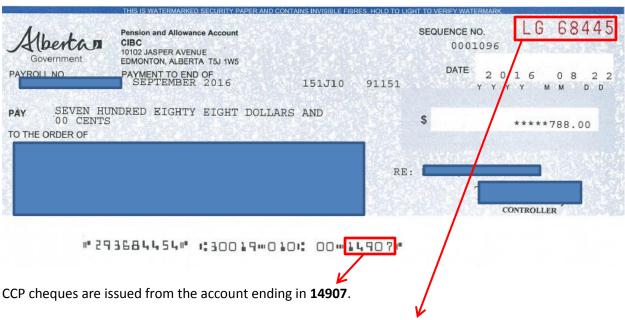

CCP cheques are **two alpha characters and 5 numeric digits**. Use **this number** to verify the cheque through the SPI line; for example: **LG68445**.