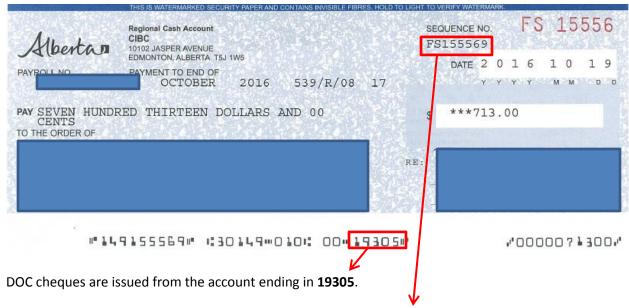

Verifying Alberta Community and Social Services Payments through the Cheque Information Line (SPI) 780-427-6942.

District Office Cheques (DOC) are issued daily to clients, the client usually picks these up the same day they are issued. These cheques **cannot** be confirmed in SPI on the same day as they were issued.

DOC cheques are **two alpha characters and 6 numeric digits**. Use **this number** to verify the cheque through the SPI line; for example: **FS155569**.

Central Client Payments (CCP) are issued daily and mailed out clients and 3<sup>rd</sup> parties.