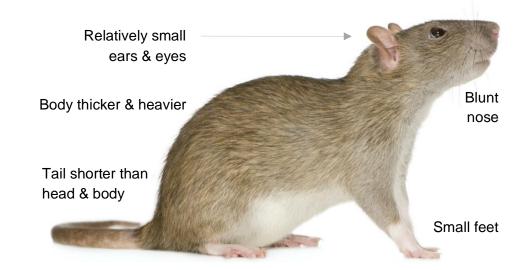

# **Rat and Mouse Comparison**

## **Norway Rat**

Size: 30-45 cm (12-18 in), nose to end of tail

#### **DROPPINGS**

Long with rounded ends Length: 15-20 mm (3/4 in)





## **Roof Rat**

Size: 33-43 cm (13-17 in), nose to end of tail

#### **DROPPINGS**

Long with rounded ends Length: 10-15 mm (1/2 in)



Larger ears & eyes

Body slimmer than Norway Rat

Tail longer than head & body



Larger feet

### **House Mouse**

Size: 15-17 cm (6-7 in), nose to end of tail

#### **DROPPINGS**

Small with rounded ends Length: 4-7 mm (1/4 in)



Relatively large ears & eyes Pointed nose Body small & rounder Tiny feet

Tail length equal to head & body