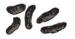

# **Rat and Mouse Comparison**

## **Norway Rat**

Size: 30-45 cm (12-18 in), nose to end of tail

#### **DROPPINGS**

Long with rounded ends Length: 15-20 mm (3/4 in)





## **Roof Rat**

Size: 33-43 cm (13-17 in), nose to end of tail

#### **DROPPINGS**

Long with rounded ends Length: 10-15 mm (1/2 in)



Larger ears & eyes

Body slimmer than Norway Rat

Tail longer than head & body



Larger feet

### **House Mouse**

Size: 15-17 cm (6-7 in), nose to end of tail

#### **DROPPINGS**

Small with rounded ends Length: 4-7 mm (1/4 in)



Relatively large ears & eyes Pointed nose Body small & rounder Tiny feet

Tail length equal to head & body