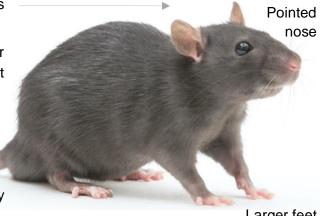

## **Roof Rat**

Size: 33-43 cm (13-17 in), nose to end of tail

#### **DROPPINGS**

Long with rounded ends Length: 10-15 mm (1/2 in)

Larger ears & eyes

Body slimmer than Norway Rat

Tail longer than head & body

Larger feet