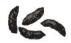

#### **DROPPINGS**

Long with rounded ends Length: 10-15 mm (1/2 in)

Larger ears & eyes

Body slimmer than Norway Rat

Tail longer than head & body

Larger feet