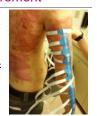

| And the last of th |

### **AADL Burn Garments Measurement**

- To measure for and fit Burn Garments, you must obtain certification from an approved AADL manufacturer.
- A list of approved manufacturers is found on the APL at: https://open.alberta.ca/publications/aadl-
- It can also be found at the Alberta Blue Cross website under APL at: https://www.ab.bluecro





Alberta

# Authorization · Clients are provided choice of vendor · List of vendors on website

A list of approved vendors can be found at:

**AADL Burn Garments** 

https://www.alberta.ca/aadl-approved-vendors-list.aspx

Alberta

# **Burn Garment Authorization Changes**

- Authorization corrections and changes must be done through the Alberta Blue Cross Online Health Portal
- Please go to https://www.ab.bluecross.ca/video/ aadl-submit-authorization.php to see how to perform an authorization correction or change.



Alberta

| Burn Garment Authorizer Questions                                                          |   |
|--------------------------------------------------------------------------------------------|---|
| Q: The client has concerns about finances, how would you advise them