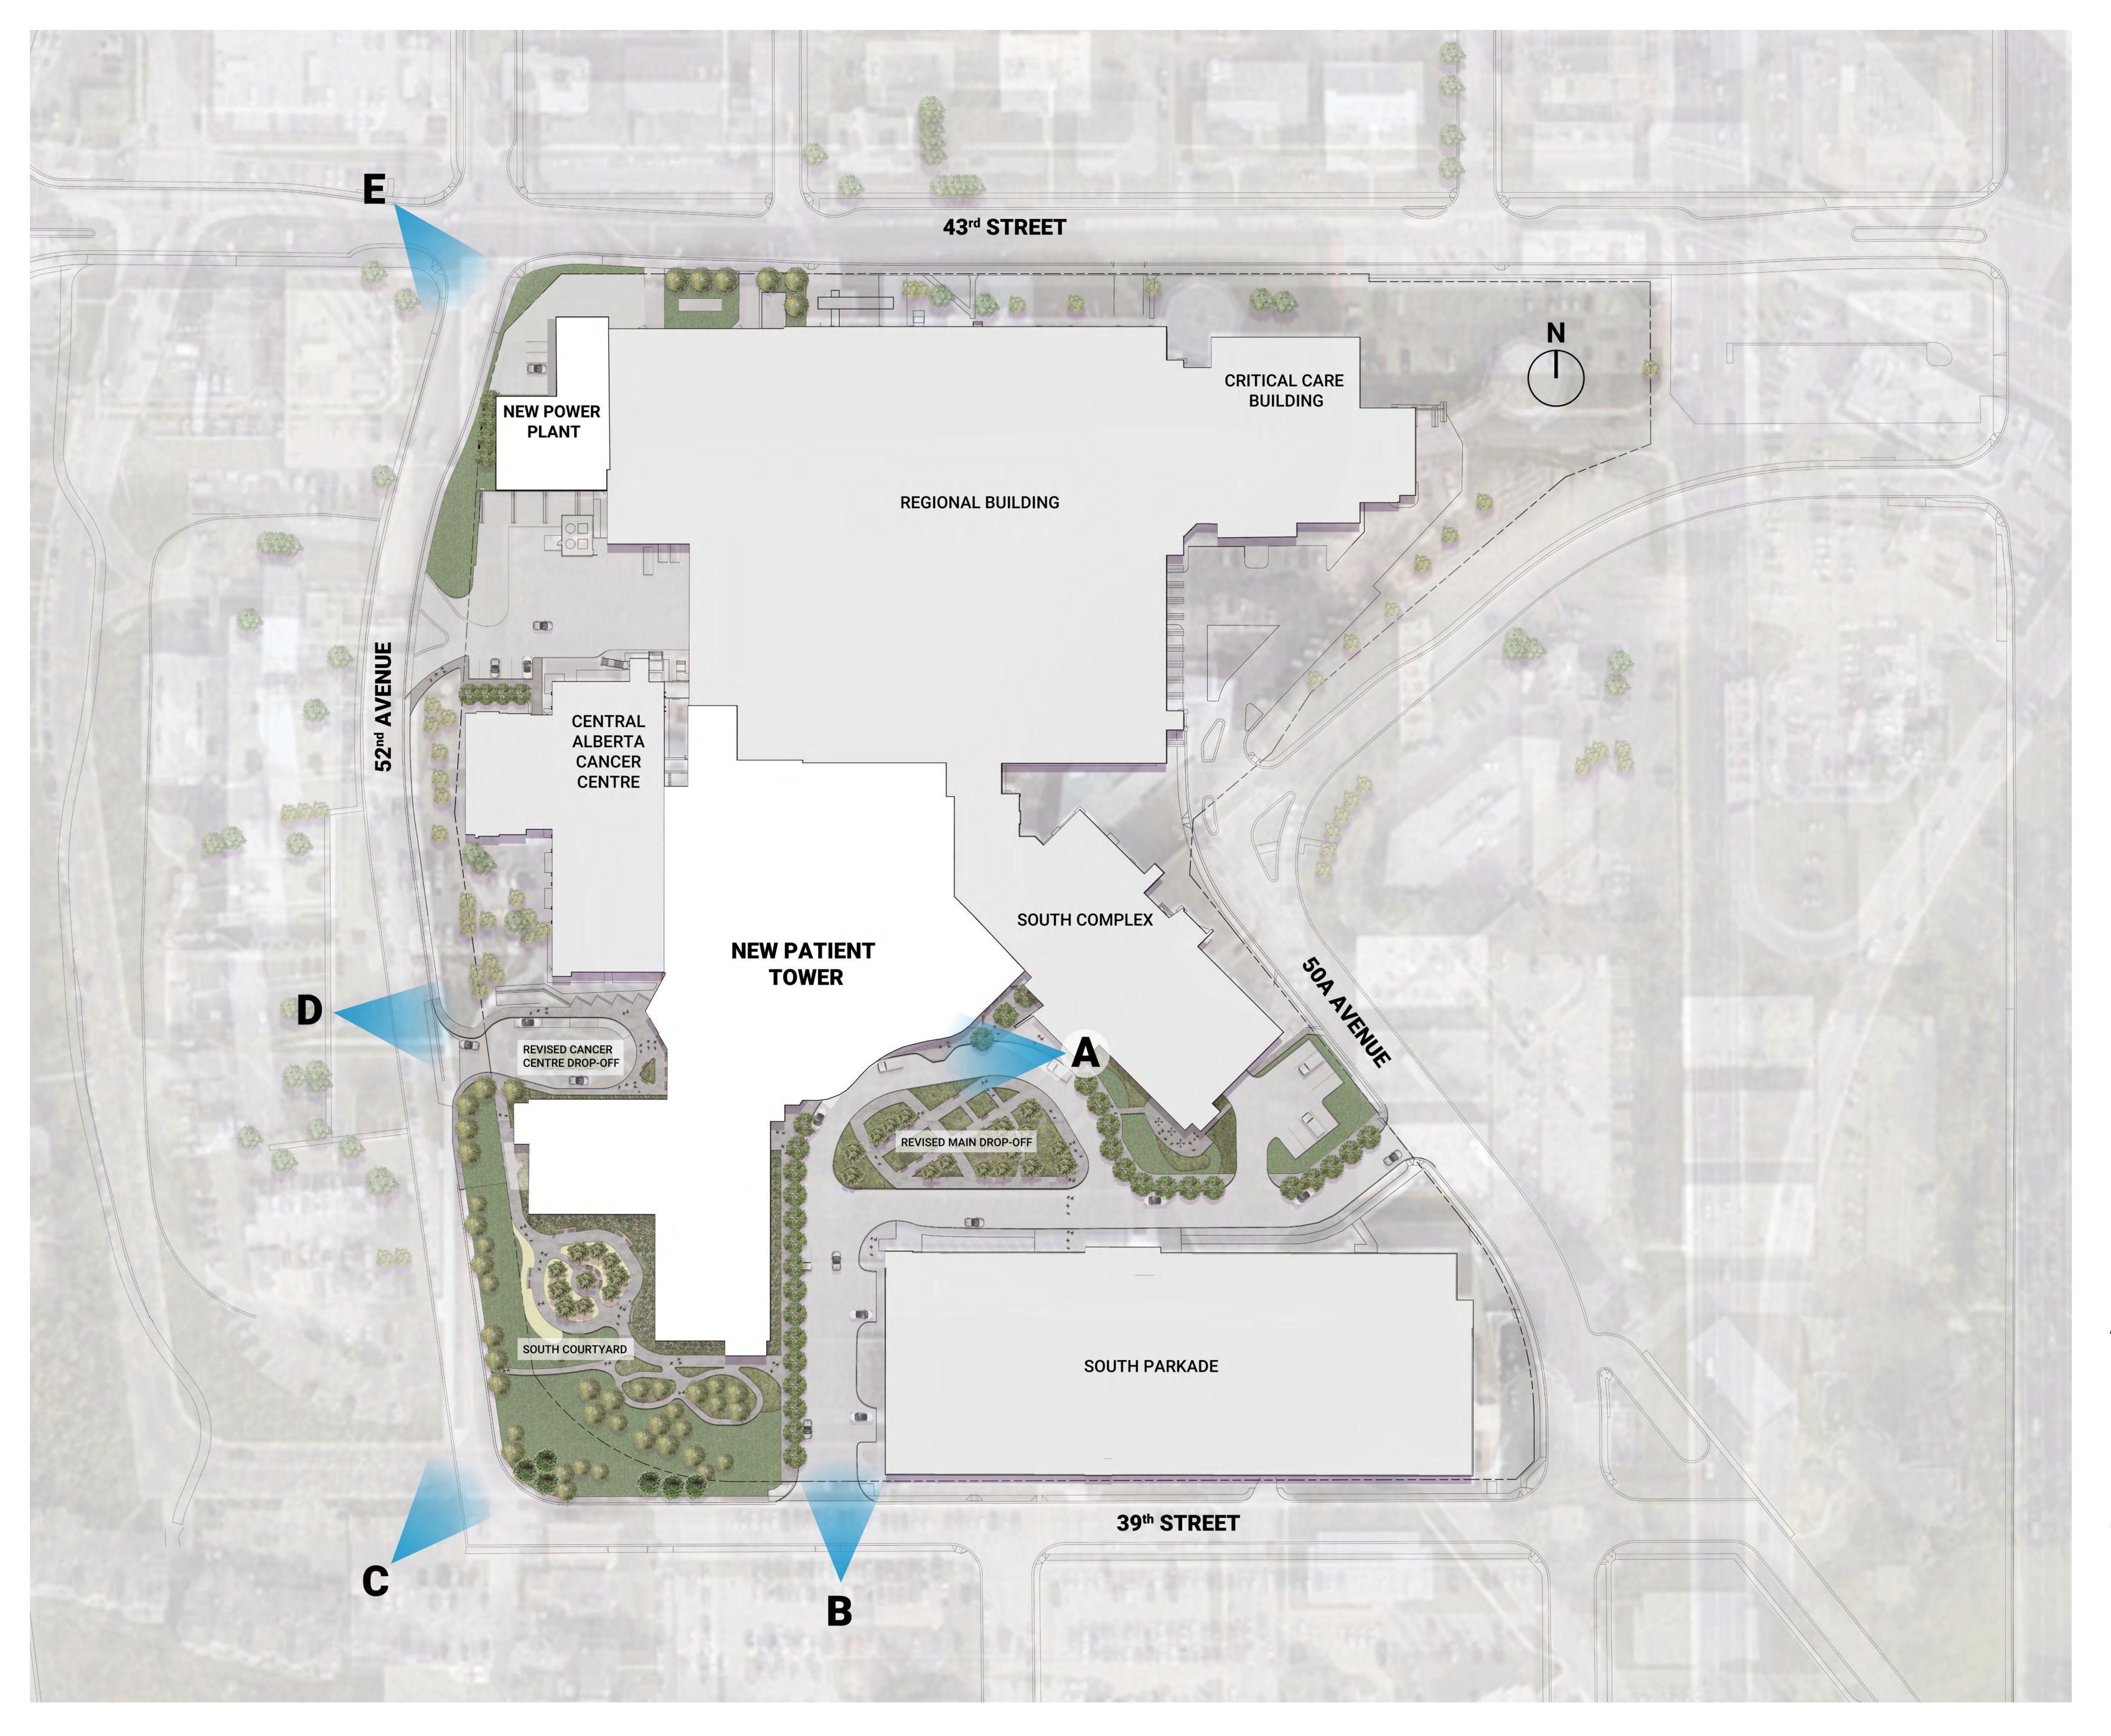

# Site Plan NTS

Concept Rendering subject to refinement.

- D

Aberta Infrastructure

#### View of Central Alberta Cancer Centre (CACC) New Drop-off from 52nd Avenue

C Aerial View of South Courtyard

**B** View of New Patient Tower Entry from 39th Street

A View of New Patient Tower Dropoff and Lobby Entry